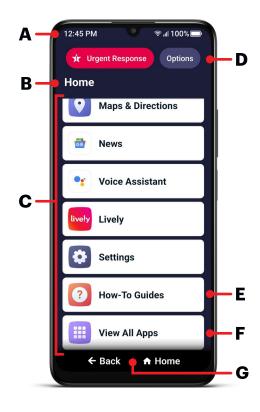

## **Home Screen Overview**

The Home screen lists commonly used apps in one place. From here, you can access all features of your smartphone.

- A. Status Bar Shows you 12:45 PM current time, Wi-Fi status, cellular signal strength, and battery level.
- B. Title Bar Name of the application or screen you are viewing.
- C. App List A list of commonly used apps. See "Customizing Your Home Screen Applications" in the "Changing Settings" section of of your user guide to change which apps appear on your Home screen.
- **D.** Options TAP to view more options relevant to the screen you are currently viewing.
- **E.** How-to Guides View animated guides on how to use your phone and get helpful tips.
- **F.** View All Apps TAP to view all the apps on your phone in alphabetical order.
- **G.** Navigation Buttons Navigate around your phone.