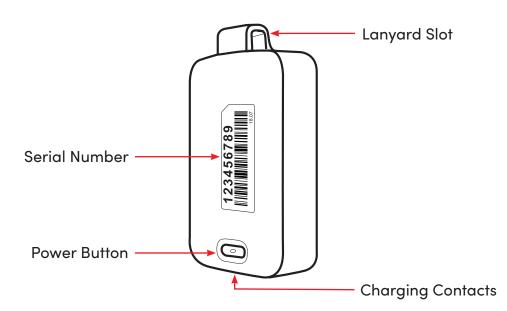

#### Power On Your Lively Mobile Plus

- Lower your Lively Mobile Plus into the charging dock.
- Please follow audible instruction from your device. The setup process will take several minutes.
- 3. Please contact Customer Care (1-800-733-6632) in case of any setup issue.

#### **Lively™ Fall Detection** (Available with select Lively Health and Safety Plans)

- Wear Lively Mobile Plus around the neck (as shown) with the included Fall Detection Lanyard
- Fall Detection feature will not work with other accessories
- Fall Detection does not detect 100% of falls. Users should always push their button when they need help, if possible.