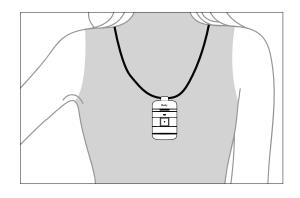

#### **Lively™ Fall Detection** (Available with select Lively Health and Safety Plans)

- Wear Lively Mobile Plus around the neck (as shown) with the included Fall Detection Lanyard
- Fall Detection feature will not work with other accessories
- Fall Detection does not detect 100% of falls. Users should always push their button when they need help, if possible.