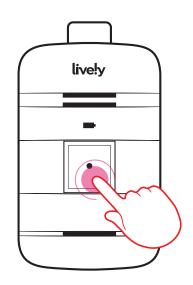

#### **Using Your Lively Mobile Plus**

- Call Lively™ Urgent Response (for help in any situation): Press the Call Button briefly
- Call 911 (in case of a critical emergency):
  Press and hold the Call Button for 5 seconds