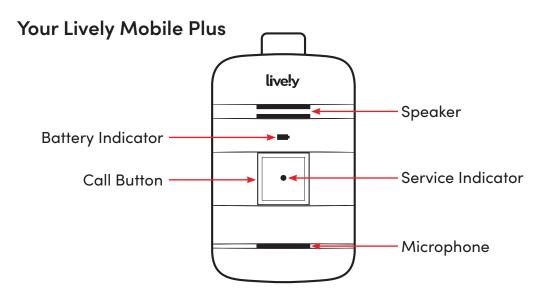

#### **Using Your Lively Mobile Plus**

- Call Lively™ Urgent Response (for help in any situation): Press the Call Button briefly
- Call 911 (in case of a critical emergency):
  Press and hold the Call Button for 5 seconds

## When to Charge Your Lively Mobile Plus

We recommend charging each night when you go to bed.

When the battery is low, the **Battery Indicator** will flash red.

#### **Battery Indicator**

| Color | Pattern  | Meaning                                                        |
|-------|----------|----------------------------------------------------------------|
| Off   | None     | Battery does not require charging or the device is powered off |
| Green | Solid    | Battery is fully charged; ready to use                         |
| Green | Flashing | Battery is charging                                            |
| Red   | Flashing | Battery is low; needs to be charged                            |

#### Service Indicator

| Color | Pattern  | Meaning                                    |
|-------|----------|--------------------------------------------|
| Green | Flashing | Good cellular coverage; ready to use       |
| Red   | Flashing | No cellular coverage; try another location |