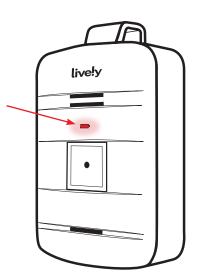

## When to Charge Your Lively Mobile Plus

We recommend charging each night when you go to bed.

When the battery is low, the **Battery Indicator** will flash red.

#### **Battery Indicator**

| Color | Pattern  | Meaning                                                        |
|-------|----------|----------------------------------------------------------------|
| Off   | None     | Battery does not require charging or the device is powered off |
| Green | Solid    | Battery is fully charged; ready to use                         |
| Green | Flashing | Battery is charging                                            |
| Red   | Flashing | Battery is low; needs to be charged                            |

#### Service Indicator

| Color | Pattern  | Meaning                                    |
|-------|----------|--------------------------------------------|
| Green | Flashing | Good cellular coverage; ready to use       |
| Red   | Flashing | No cellular coverage; try another location |