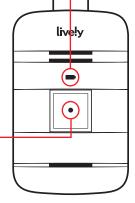

# **About the Indicator Lights**

#### **Battery Indicator**

| Color | Pattern  | Meaning                                                        |
|-------|----------|----------------------------------------------------------------|
| Off   | None     | Battery does not require charging or the device is powered off |
| Green | Solid    | Battery is fully charged; ready to use                         |
| Green | Flashing | Battery is charging                                            |
| Red   | Flashing | Battery is low; needs to be charged                            |

#### Service Indicator

| Color | Pattern  | Meaning                                    |
|-------|----------|--------------------------------------------|
| Green | Flashing | Good cellular coverage; ready to use       |
| Red   | Flashing | No cellular coverage; try another location |