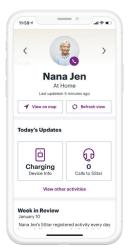

#### **Lively<sup>TM</sup> Link app** (Available with select Lively Health and Safety Plans)

The Lively Link app keeps your loved ones informed about your health and safety. Caregivers will receive:

- Emergency Alert when Urgent Response is called
- Location Information
- Device and Battery Status

Download from the App Store or Google Play Store