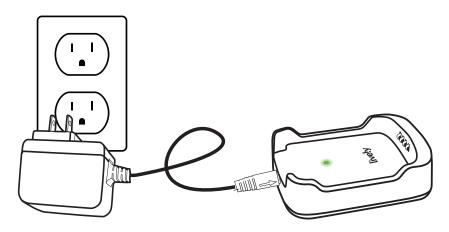

## **Set Up Your Charging Dock**

Plug in your charging dock. The power indicator will illuminate green.