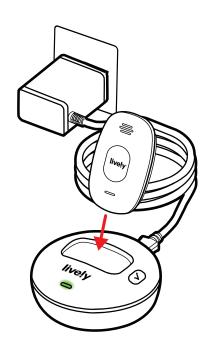

## **Turning on Your Lively Mobile2 for the First Time**

1 Make sure that your charging dock is plugged into a wall outlet and then lower your Lively Mobile2 into the charging dock.

2 You will receive an automated test call on your Lively Mobile2 to confirm functionality. When you hear the device ringing, push the call button to answer

Be sure to completely charge your Lively Mobile2 before using it for the first time.