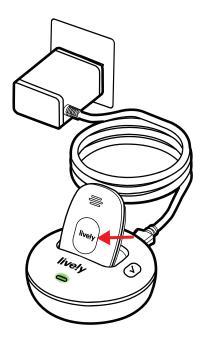

## **Turning on Your Lively Mobile2 for the First Time**

1 Make sure that your charging dock is plugged into a wall outlet and then lower your Lively Mobile2 into the charging dock.

2 You will receive an automated test call on your Lively Mobile2 to confirm functionality. When you hear the device ringing, push the call button to answer

Be sure to completely charge your Lively Mobile2 before using it for the first time.