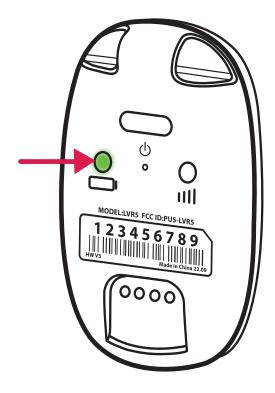

## **How to Read the Battery Indicator**

The battery indicator is located on the back of your Lively Mobile2 above the battery icon. The battery indicator lets you know the status of your device's battery level.

Refer to the table below for the common light patterns you will see from the battery indicator.

| Color | Pattern  | Meaning                                                        |
|-------|----------|----------------------------------------------------------------|
| Off   | None     | Battery does not require charging or the device is powered off |
| Green | Solid    | Battery is fully charged and ready to use                      |
| Green | Flashing | Battery is charging                                            |
| Red   | Flashing | Battery is low and needs to be charged                         |